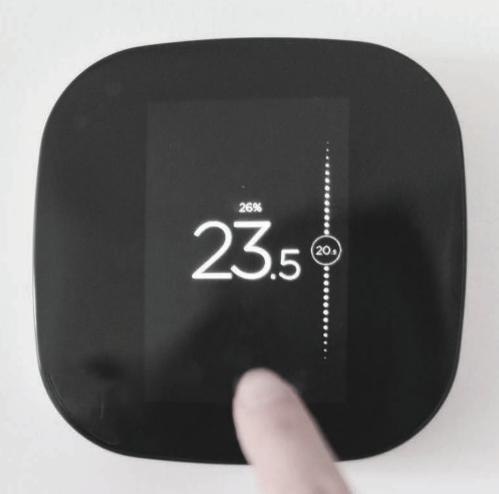

#### SMART HOME TECHNOLOGY

Our smart homes at Pearl House III by Imtiaz are equipped with a keyless entry smart lock system for added convenience and security. The Alexa Home Automation System allows you to control everything around you with a single voice command, and the A/C is controlled remotely via smart phone, ensuring a smooth and hassle-free experience.